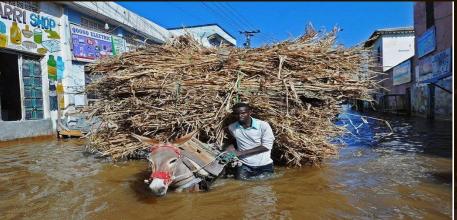

## **UN Environment**

'But if the donkey leather is sourced from developing countries with weak environmental laws, what is the socioeconomic and environmental impact?

The unsustainable extraction of a resource, whether it's donkeys, plants, trees or minerals, can have adverse effects on the environment and communities in distant lands. In the case of donkeys, a valuable mode of all-weather, carbon neutral transport is removed from those most in need of transport in remote rural settings'.